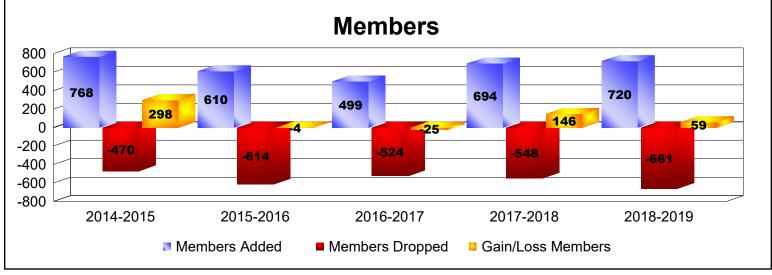

## As of June 2019 Cumulative

| Year      | New<br>Clubs | Dropped<br>Clubs | Gain/<br>Loss<br>Clubs | New<br>Members | Charter<br>Members | Reinstate<br>Members | Transfer<br>Members | Total<br>Member<br>Added | Total<br>Members<br>Dropped | Gain/<br>Loss<br>Members |
|-----------|--------------|------------------|------------------------|----------------|--------------------|----------------------|---------------------|--------------------------|-----------------------------|--------------------------|
| 2014-2015 | 2            | -1               | 1                      | 690            | 65                 | 8                    | 5                   | 768                      | -470                        | 298                      |
| 2015-2016 | 4            | -2               | 2                      | 478            | 115                | 13                   | 4                   | 610                      | -614                        | -4                       |
| 2016-2017 | 1            | 0                | 1                      | 453            | 30                 | 13                   | 3                   | 499                      | -524                        | -25                      |
| 2017-2018 | 2            | -1               | 1                      | 599            | 58                 | 32                   | 5                   | 694                      | -548                        | 146                      |
| 2018-2019 | 4            | -1               | 3                      | 546            | 141                | 29                   | 4                   | 720                      | -661                        | 59                       |
| Average   | 3            | -1               | 2                      | 553            | 82                 | 19                   | 4                   | 658                      | -563                        | 95                       |