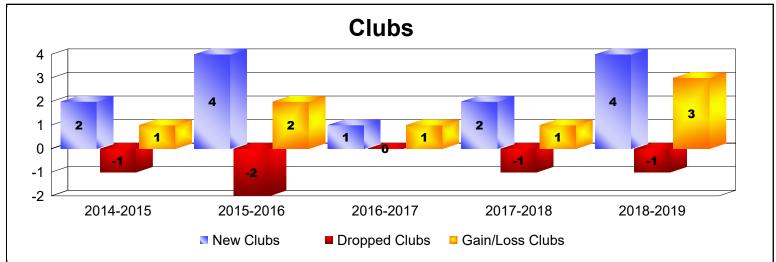

## As of June 2019 Cumulative

| Year      | New<br>Clubs | Dropped<br>Clubs | Gain/<br>Loss<br>Clubs | New<br>Members | Charter<br>Members | Reinstate<br>Members | Transfer<br>Members | Total<br>Member<br>Added | Total<br>Members<br>Dropped | Gain/<br>Loss<br>Members |
|-----------|--------------|------------------|------------------------|----------------|--------------------|----------------------|---------------------|--------------------------|-----------------------------|--------------------------|
| 2014-2015 | 2            | -1               | 1                      | 690            | 65                 | 8                    | 5                   | 768                      | -470                        | 298                      |
| 2015-2016 | 4            | -2               | 2                      | 478            | 115                | 13                   | 4                   | 610                      | -614                        | -4                       |
| 2016-2017 | 1            | 0                | 1                      | 453            | 30                 | 13                   | 3                   | 499                      | -524                        | -25                      |
| 2017-2018 | 2            | -1               | 1                      | 599            | 58                 | 32                   | 5                   | 694                      | -548                        | 146                      |
| 2018-2019 | 4            | -1               | 3                      | 546            | 141                | 29                   | 4                   | 720                      | -661                        | 59                       |
| Average   | 3            | -1               | 2                      | 553            | 82                 | 19                   | 4                   | 658                      | -563                        | 95                       |